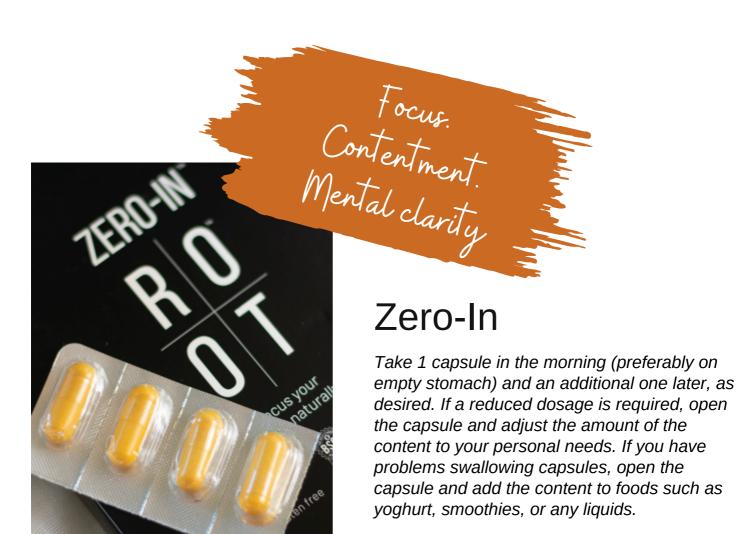

Together with Zero-In and Restore, Clean Slate forms what we call the TRINITY. All three products work synergistically to help us detox body, mind and spirit.

**CUSTOMER COMPASS** PAGE 6

The synergy of the ingredients in Zero-In stimulate the body's production of serotonin and dopamine, supporting your focus on the tasks ahead. It may reduce brain fog and increase mental clarity. As Zero-In is an adaptogenic, it also supports good sleep during the night.

ROOT utilizes clinically proven ingredients to increase neurotransmitter activity, improving your focus and attention. Zero-In assist the body's natural ability to improve memory, mood and recall.

#### Ingredients:

This tailored patent-pending formula includes ingredients such as pine bark extract, caffeine anhydrous (from ground coffee leafs), L-theanine, turmeric root extract, N-acetyl L-Tyrosine, velvet bean seed and vitamin D3.