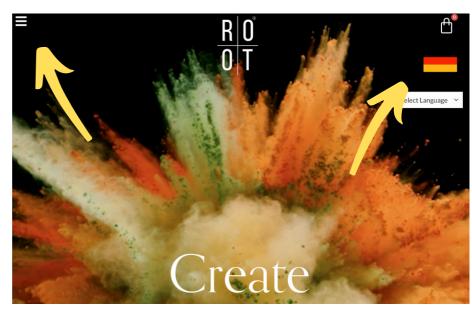

#### STEP 1

Make sure you see the German flag in the upper right corner, as this means you are on the original US / ENG page.

#### STEP 2

Click on the 3 bars in the upper left corner to open the menu.