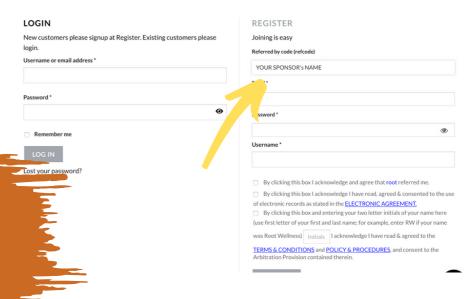

#### STEP 4

Under "Register" you should see your sponsor's referral link. To avoid confusion, please make sure it is truly the link of the person, who referred you.

Enter your email, password and create a username for yourself. Check the 3 boxes, add your initials (for bot protection) and click "register."