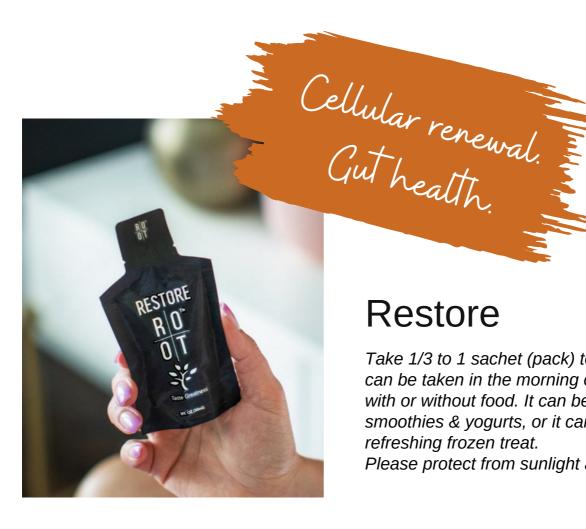

### Restore

Take 1/3 to 1 sachet (pack) to start out. Restore can be taken in the morning or in the evening with or without food. It can be added to smoothies & yogurts, or it can be taken as a refreshing frozen treat.

Please protect from sunlight and heat.

Restore was crafted from multiple patent-pending proprietary quantum nanoemulsion technologies. Dr. Rahm, ROOT's formulator, selected nature's most powerful ingredients for Restore and used bioscience engineering to repair your leaky gut while working to eradicate mold, fungus, parasites and systemic inflammation.

Restore is a great aid for those looking to lose weight or just simply want to provide their body with the vitamins, minerals, amino acids, and nutrients it needs to create greatness in life.