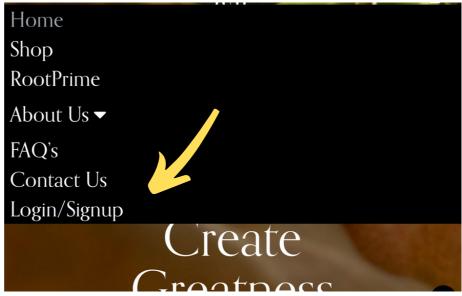

#### STEP 2

Click on the 3 bars in the upper left corner to open the menu.

#### STEP 3

Choose "Login/Signup."