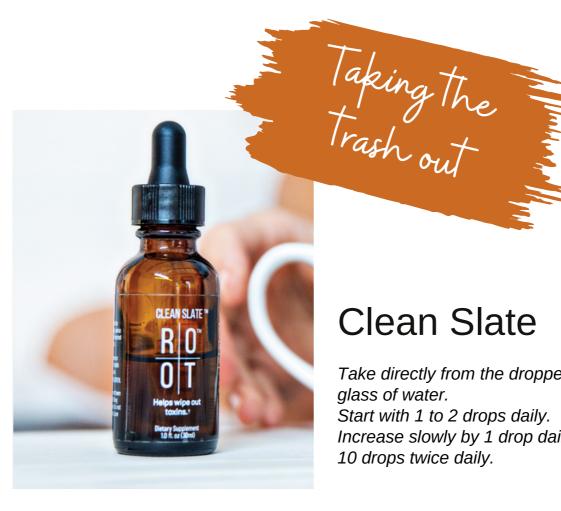

## Clean Slate

Take directly from the dropper in the mouth or in a glass of water.

Start with 1 to 2 drops daily. Increase slowly by 1 drop daily until you reach 10 drops twice daily.

Clean Slate is ROOT's flagship product, the initional product with which the company first entered the market. It is so effective that in some countries we are not even permitted to say why, as everything we would share would be interpreted as so-called health claims, which are forbidden in the EU, e.g.

Clean Slate is obtained through a proprietary process whose patent-pending formulation allows for the extraction of a bioavailable silica from nature's most potent volcanic mineral. In addition, trace elements and vitamin C are added. As a result, a revolutionary Silicon Dioxide is created, which has an increased bioavailability and supports a gentle and systemic passive cleansing of the body, thus improving the regenerative capacity of the body.